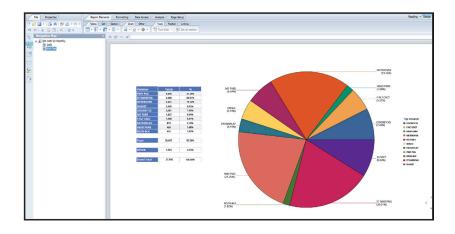

#### SAP BusinessObjects Ad Hoc Reporting Tool

SAP BusinessObjects Business Intelligence tool links together data from eTIMS<sup>®</sup> and CitySight<sup>®</sup> enforcement applications enabling city management to create reports using the BusinessObjects Webbie or Crystal Reports Developer utilities. Reports can be scheduled and distributed using the BusinessObject scheduler. All reports can be exported to various file formats such as Excel, text, and PDF.