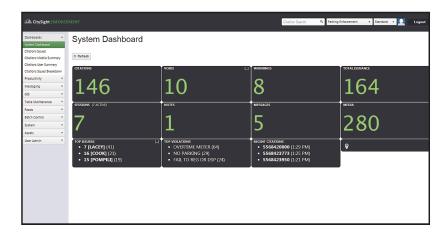

#### CitySight<sup>®</sup> Enforcement

- Provides Parking Managers and Supervisors with a real-time view of in-field activity during an operating shift, including:
  - Total citations issued
  - The total number of voids
  - Total active enforcement personnel
  - Counts of photographic evidence
  - A list of top issuers
  - A list of most issued violation codes
  - The most recent citations issued
- Provides quick views to officer login times, duty status, beat information, and productivity, including citation counts, plate searches, and "timings"
- Detailed views of individual parking enforcement officers' activities and performance
- GPS functionality uses "bread-crumb" updates from the handheld unit and provides detailed citation issuance and enforcement route information both in real-time and as an overview of previous activity

#### CitySight<sup>®</sup> Enforcement system dashboard

Compiling important performance data in a single, easy-to-understand dashboard