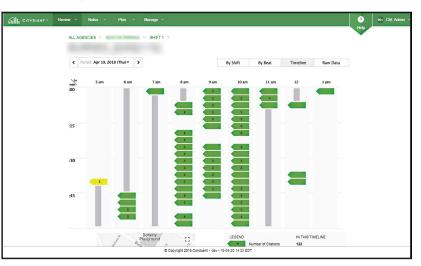

#### CitySight® Enforcement Manager real-time breadcrumb trails

The number and location of parking and compliance violations, as well as changes in duty status—such as breaks, lunches, and patrolling—show a real-time picture of Parking Enforcement Officer shift activity