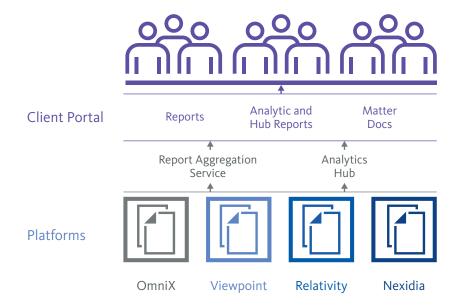

#### The Solution

Through our Client Portal, we offer transparency across projects, including integrated reporting and dashboard visualizations that aggregate information across all of your engagements with Conduent across all of our eDiscovery platforms: OmniX, Viewpoint and Relativity.

## The Client Portal: Unprecedented Transparency Across All of Your Cases

For more information on Conduent Legal and Compliance Solutions, visit us at: www.conduent.com/legalsolutions, or call 877.273.3887