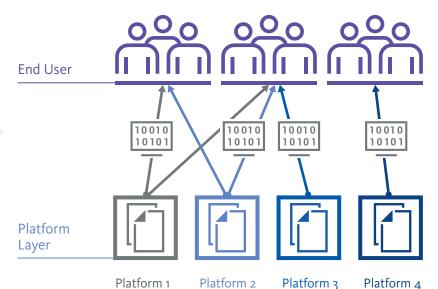

## The Challenge

Whether with Conduent or another eDiscovery provider, clients demand one thing: a centralized view into all engagements so they can accurately track matters, metrics and expenses. While clients receive individual reporting by platform, reports are typically exclusive to each platform—with no single view across all casework, making decision—making across cases difficult.

### **Traditional Platform Reporting Methods**