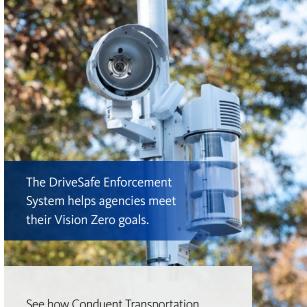

### **DriveSafe® Enforcement System**

To help facilitate traffic enforcement, DriveSafe helps enforce red light infractions, speeding violations, block the box enforcement, illegal turns, restricted lane usage, and license plate recognition by use of video and radar tracking of enforcement zones. In conjunction with our violation processing software, CiteWeb®, DriveSafe provides a cost-effective turnkey violation management program.

See how Conduent Transportation is elevating public safety all over the world by exploring case studies, blogs, eBooks and additional insights on our website <a href="https://insights.conduent.com/public-safety">https://insights.conduent.com/public-safety</a>