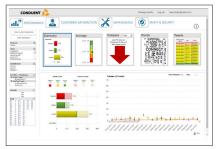

Figure 2: Customer satisfaction,
Performance and Maintenance Views

Business Intelligence Data Warehouse Cloud models eliminate the need for costly on-site hardware and maintenance. Scale your business faster with easily upgradeable software and new features as they become available.

A cloud-based system offers ease in setup, scale, and speed to access and manage data securely.

Agencies use the Conduent Transportation Business Intelligence dashboard to:

- Troubleshoot routes with poor performance to improve recovery time
- Stay on top of frequent vehicle health alerts, safety issues, and unsafe driver behaviors for more immediate responses
- Check customer satisfaction by tapping into social media feeds to access information that improve communication and response times.
- Drill-down into the datasets to explore the data driving their metrics.