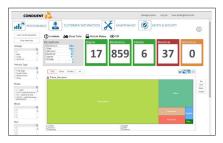

A cloud-based system offers ease in setup, scale, and speed to access and manage data securely.

Agencies use the Conduent Transportation Business Intelligence dashboard to:

- Troubleshoot routes with poor performance to improve recovery time
- Stay on top of frequent vehicle health alerts, safety issues, and unsafe driver behaviors for more immediate responses
- Check customer satisfaction by tapping into social media feeds to access information that improve communication and response times.
- Drill-down into the datasets to explore the data driving their metrics.