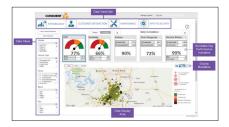

## Real-time Key Performance Indicators (KPIs) with guided analytics allow users to track and analyze key operational metrics.

Conduent's Transit Solution Business Intelligence Tools provide real-time KPIs with guided analytics allowing users to track and analyze key operational metrics.

These metrics allow the opportunity to access, interpret, and manage operations data more efficiently while better understanding the customer experience, respond to exceptions quickly, and scale business.