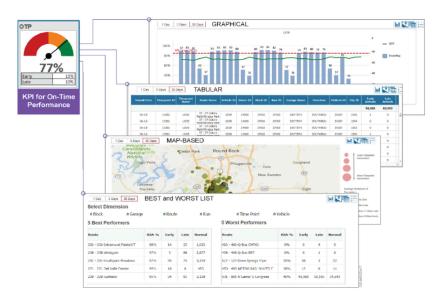

Figure 1: KPI Dashboard Visualization-Information the Way You Want to See It

Our powerful visual analytical tools help agencies get the most from existing data. Our system correlates, analyzes, and presents the data in tabular formats, dashboards, and trend-analysis charts; transforming it into actionable information.

Agencies can make confident decisions based on data that produces analytical truths relevant to their business. Business intelligence can be shared across organizations through real-time dashboards and using the excel data export and print functions. The web-based tool operates on a variety of devices including desktops, laptops, and tablets.